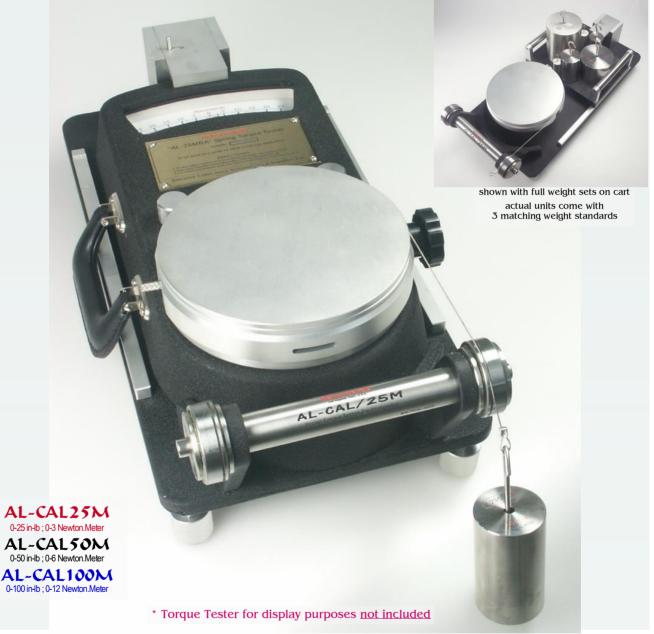

## Advance Laboratory Instruments & Supplies Co.

## Torque Tester Calibration Tool-Fixture

All Stainless Steel / Anodized Cast Aluminum ; Rust / Corrosion Resistant Construction

All Stainless Steel and Anodized Cast-Aluminum rust-free construction. Independent level adjustment on all three leg posts. Bulls-eye precision level indicator.

## **Technical Details**

| AL-CAL25M             | AL-CAL50M            | AL-CAL100M           |
|-----------------------|----------------------|----------------------|
| 1 inch-lb. graduation | 2 inch-lb.graduation | 5 inch-lb.graduation |

- accuracy ±3% of full scale or reading -

Shipping Weight : 59.5 lbs (27 kg) 
• Packing : 24.4"(62cm) x 12.2"(31cm) x 10.63"(27cm) 
• Net Weight : 45 lbs (20.5 kg) ~ depending on weight sets also